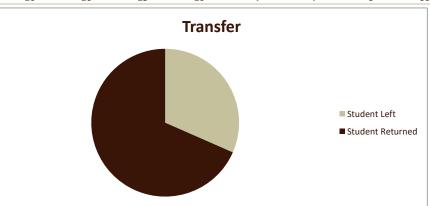

## **Retention of New Entering Student Cohorts**

Fall Entering Terms 2014-2021

| Retention Rates               |                          |                     | Term      |           |           |           |           |           |           |           |           |
|-------------------------------|--------------------------|---------------------|-----------|-----------|-----------|-----------|-----------|-----------|-----------|-----------|-----------|
|                               |                          |                     |           |           |           |           |           |           |           |           | 8-Yr.     |
|                               |                          |                     |           |           |           |           |           |           |           |           | Composite |
| Program                       | Category                 | Result              | Fall 2014 | Fall 2015 | Fall 2016 | Fall 2017 | Fall 2018 | Fall 2019 | Fall 2020 | Fall 2021 | Retention |
| Agribusiness Manageme         |                          |                     |           |           |           |           |           |           |           |           |           |
|                               | Traditional              |                     |           |           |           |           |           |           |           |           |           |
|                               |                          | % Students Leaving  | 50.0%     | 30.0%     | 13.3%     | 8.3%      | 22.2%     | 0.0%      | 0.0%      | 28.6%     | 21.3%     |
|                               |                          | % Students Retained | 50.0%     | 70.0%     | 86.7%     | 91.7%     | 77.8%     | 100.0%    | 100.0%    | 71.4%     | 78.8%     |
|                               | Transfer                 |                     |           |           |           |           |           |           |           |           |           |
|                               |                          | % Students Leaving  | 60.0%     | 33.3%     | 0.0%      | 0.0%      | 100.0%    | 0.0%      |           | 0.0%      | 31.6%     |
|                               |                          | % Students Retained | 40.0%     | 66.7%     | 100.0%    | 100.0%    | 0.0%      | 100.0%    |           | 100.0%    | 68.4%     |
|                               |                          |                     |           |           |           |           |           |           |           |           |           |
|                               |                          |                     | Fall 2014 | Fall 2015 | Fall 2016 | Fall 2017 | Fall 2018 | Fall 2019 | Fall 2020 | Fall 2021 | 8-Yr.     |
| SMSU Overall Traditional Rate |                          | 68.4%               | 68.3%     | 59.9%     | 64.7%     | 67.2%     | 73.7%     | 63.1%     | 67.1%     | 66.5%     |           |
|                               |                          |                     |           |           |           |           |           |           |           |           |           |
| Students in Cohort            |                          |                     | Term      |           |           |           |           |           |           |           |           |
| Program                       | Category                 | Result              | Fall 2014 | Fall 2015 | Fall 2016 | Fall 2017 | Fall 2018 | Fall 2019 | Fall 2020 | Fall 2021 | Total     |
| Agribusiness Manageme         | Traditional              | # Students Leaving  | 7         | 3         | 2         | 1         | 2         |           |           | 2         | 17        |
|                               |                          | # Students Retained | 7         | 7         | 13        | 11        | 7         | 6         | 7         | 5         | 63        |
|                               | <b>Traditional Total</b> |                     | 14        | 10        | 15        | 12        | 9         | 6         | 7         | 7         | 80        |
|                               | Transfer                 | # Students Leaving  | 3         | 2         |           |           | 1         |           |           |           | 6         |
|                               |                          | # Students Retained | 2         | 4         | 1         | 3         |           | 1         |           | 2         | 13        |
|                               | Transfer Total           |                     | 5         | 6         | 1         | 3         | 1         | 1         |           | 2         | 19        |
| Agribusiness Management Total |                          |                     | 19        | 16        | 16        | 15        | 10        | 7         | 7         | 9         | 99        |