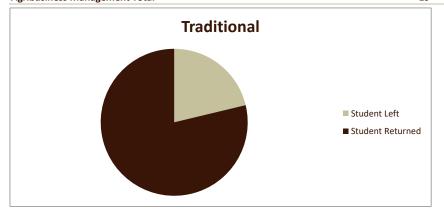

## **Retention of New Entering Student Cohorts**

Fall Entering Terms 2014-2021

| Retention Rates               |                          |                     | Term      |           |           |           |           |           |           |           |           |
|-------------------------------|--------------------------|---------------------|-----------|-----------|-----------|-----------|-----------|-----------|-----------|-----------|-----------|
|                               |                          |                     |           |           |           |           |           |           |           |           | 8-Yr.     |
|                               |                          |                     |           |           |           |           |           |           |           |           | Composite |
| Program                       | Category                 | Result              | Fall 2014 | Fall 2015 | Fall 2016 | Fall 2017 | Fall 2018 | Fall 2019 | Fall 2020 | Fall 2021 | Retention |
| Agribusiness Manageme         |                          |                     |           |           |           |           |           |           |           |           |           |
|                               | Traditional              |                     |           |           |           |           |           |           |           |           |           |
|                               |                          | % Students Leaving  | 50.0%     | 30.0%     | 13.3%     | 8.3%      | 22.2%     | 0.0%      | 0.0%      | 28.6%     | 21.3%     |
|                               |                          | % Students Retained | 50.0%     | 70.0%     | 86.7%     | 91.7%     | 77.8%     | 100.0%    | 100.0%    | 71.4%     | 78.8%     |
|                               | Transfer                 |                     |           |           |           |           |           |           |           |           |           |
|                               |                          | % Students Leaving  | 60.0%     | 33.3%     | 0.0%      | 0.0%      | 100.0%    | 0.0%      |           | 0.0%      | 31.6%     |
|                               |                          | % Students Retained | 40.0%     | 66.7%     | 100.0%    | 100.0%    | 0.0%      | 100.0%    |           | 100.0%    | 68.4%     |
|                               |                          |                     |           |           |           |           |           |           |           |           |           |
|                               |                          |                     | Fall 2014 | Fall 2015 | Fall 2016 | Fall 2017 | Fall 2018 | Fall 2019 | Fall 2020 | Fall 2021 | 8-Yr.     |
| SMSU Overall Traditional Rate |                          | 68.4%               | 68.3%     | 59.9%     | 64.7%     | 67.2%     | 73.7%     | 63.1%     | 67.1%     | 66.5%     |           |
|                               |                          |                     |           |           |           |           |           |           |           |           |           |
| Students in Cohort            |                          |                     | Term      |           |           |           |           |           |           |           |           |
| Program                       | Category                 | Result              | Fall 2014 | Fall 2015 | Fall 2016 | Fall 2017 | Fall 2018 | Fall 2019 | Fall 2020 | Fall 2021 | Total     |
| Agribusiness Manageme         | Traditional              | # Students Leaving  | 7         | 3         | 2         | 1         | 2         |           |           | 2         | 17        |
|                               |                          | # Students Retained | 7         | 7         | 13        | 11        | 7         | 6         | 7         | 5         | 63        |
|                               | <b>Traditional Total</b> |                     | 14        | 10        | 15        | 12        | 9         | 6         | 7         | 7         | 80        |
|                               | Transfer                 | # Students Leaving  | 3         | 2         |           |           | 1         |           |           |           | 6         |
|                               |                          | # Students Retained | 2         | 4         | 1         | 3         |           | 1         |           | 2         | 13        |
|                               | Transfer Total           |                     | 5         | 6         | 1         | 3         | 1         | 1         |           | 2         | 19        |
| Agribusiness Management Total |                          |                     | 19        | 16        | 16        | 15        | 10        | 7         | 7         | 9         | 99        |